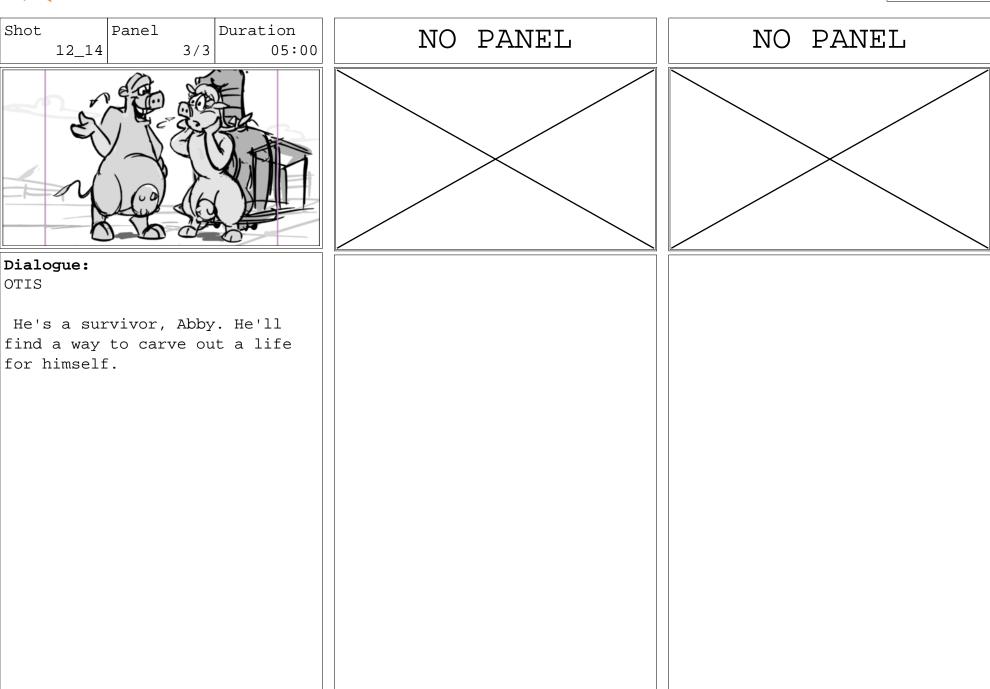

ABBY

Guys,please!

#### Dialogue:

You're upsetting Otis!

#### Dialogue:

You're gonna set his recovery back.

05:00

Duration

| Shot |       | Panel |     | Duration |
|------|-------|-------|-----|----------|
|      | 07_06 |       | 1/1 | 05:00    |

1/4

Duration

05:00