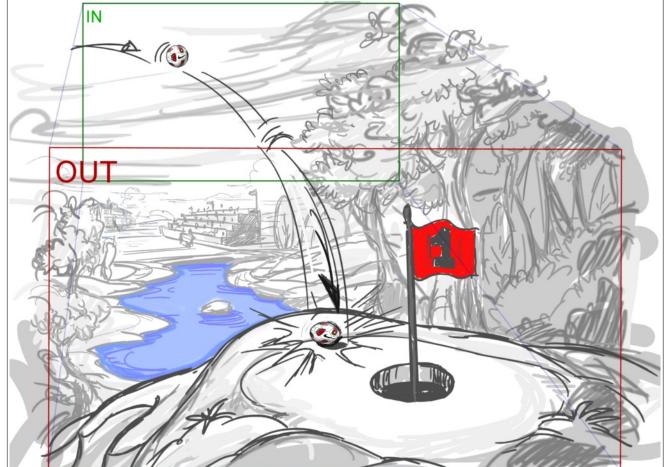

|          |            |          |             |          |       |                   |       |            |      |
|                                           |                             |          |            |          |             |          |       |                   |       |            |      |
|                                           |                             |          |            |          |             |          |       |                   |       |            |      |

| 33   05:13   1   02:01   33   05:13 | Scene | Duration | Panel | Duration | Scene | Duration |
|-------------------------------------|-------|----------|-------|----------|-------|----------|
|                                     |       |          | 1     | 02:01    |       | 05:13    |







Action Notes and bounces

# Dialog Narrator

It's a Perfect landing on the GREEN for the Champion MIckey!

Action Notes

CUT to top of Green ( PAN and TRUCK OUT) as Mickey's ball lands on the Green. SFX

| Scene | Duration |       | Panel | Duration | Scene |    | Duration | Panel |   | Duration | Scene |    | Duration |       | Panel | Dur | ation |
|-------|----------|-------|-------|----------|-------|----|----------|-------|---|----------|-------|----|----------|-------|-------|-----|-------|
|       | 33       | 05:13 |       | 3 00:1:  |       | 33 |          | 05:13 | 4 |          |       | 33 |          | 05:13 |       | 5   | 00:10 |
|       | 33       | 05:13 |       |          |       | 33 |          |       | 4 |          | Scene | 33 |          | 05:13 | Panel |     | 00:1