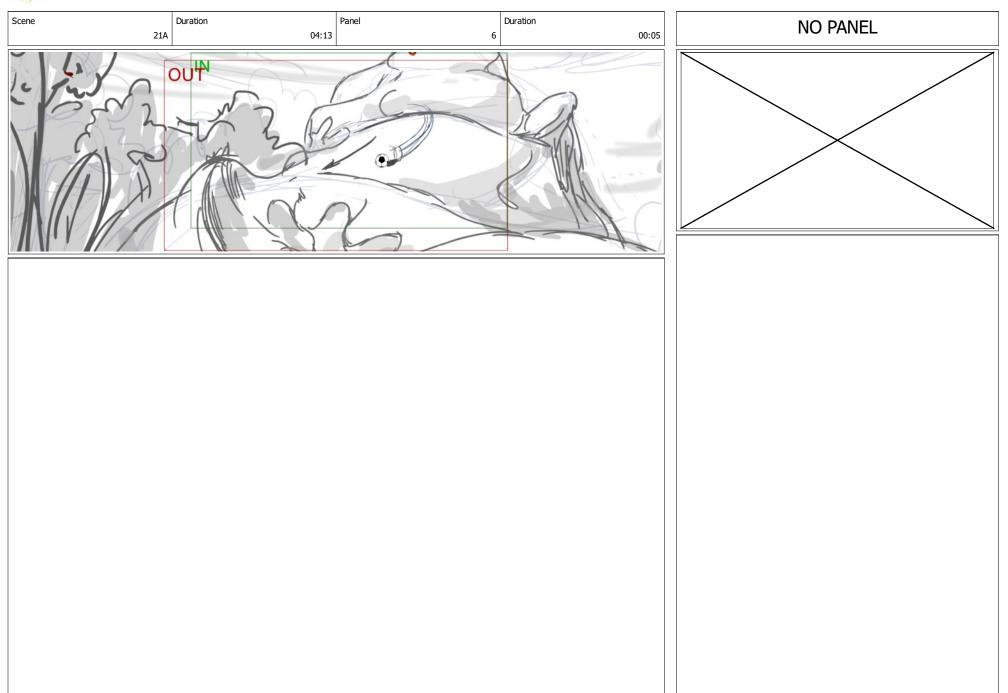

Dialog

NARRATOR Contd

From Duckwood Country Club, " Donald Duck!"

Action Notes

Pan and TRUCK IN on DONALD.

| TOOM B                            | JOIII           |       | опатриональ    |                                |               |       |                  |                                |                      |          | 1 age 7/100      |
|-----------------------------------|-----------------|-------|----------------|--------------------------------|---------------|-------|------------------|--------------------------------|----------------------|----------|------------------|
| Scene Du                          | ration<br>10:22 | Panel | Duration 00:21 | Scene                          | Duration 10:2 | Panel | Duration 6 00:21 | Scene                          | Duration 5 10:22     | Panel    | Duration 7 00:11 |
| Action Notes DONALD RAISES UP HIS | S SOCCER BALL   |       |                | Dialog<br>DONALD<br>Thank you! |               |       |                  | Dialog<br>Donald<br>Thank you! |                      |          |                  |
|                                   |                 |       |                | Action Notes<br>HE BOWS TO THE | Crowds        |       |                  | Action Notes                   | starts FOOT JUGGLING | his hall |                  |
|                                   |                 |       |                |                                |               |       |                  |                                |                      |          |                  |