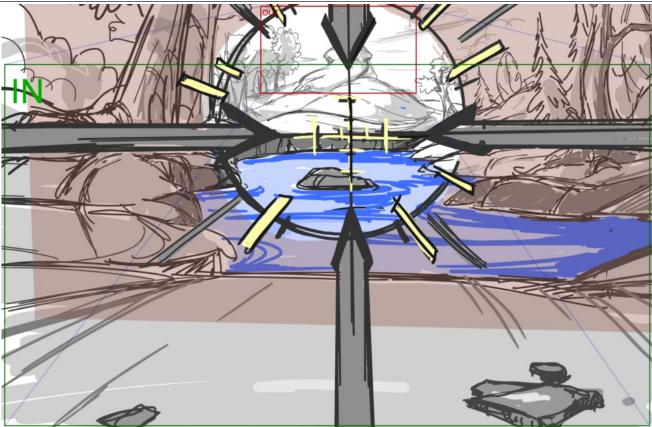

| Scene | Duration | Panel | Duration |
|-------|----------|-------|----------|
| 9     | 00:19    | 1     | 00:06    |

Action Notes
CUT TO LOW ANGLE ON Lake

Action Notes
Pan with action as Pete's ball flys in

| 10     | 01:01 | 1   | 01:01 |
|--------|-------|-----|-------|
|        | ,26   |     |       |
| THE PA | N PO  |     |       |
| BWP PA |       | Ver |       |
| 1      |       | 77  |       |
|        |       |     |       |
|        |       |     |       |
|        |       |     |       |

Panel

Duration

Dialog SOCCER BALL

Scene

YAAAAEEEEWWWWWWWWWWWWWW

Action Notes

CUT TO CLOSE UP on FLYING SOCCER BALL!

Panel