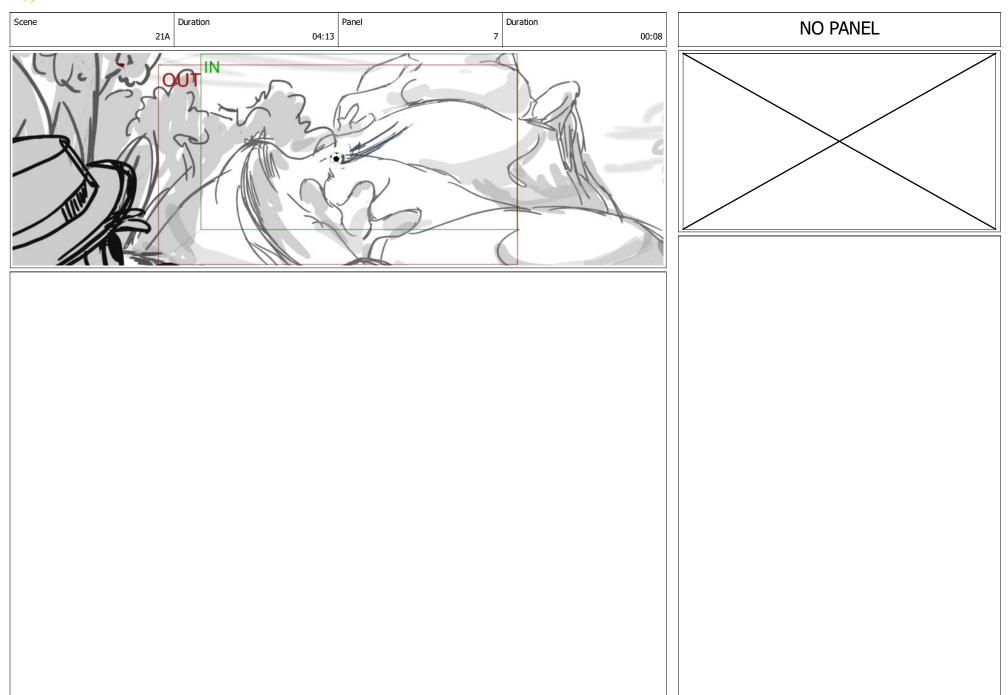

Dialog

NARRATOR Contd

From Duckwood Country Club, " Donald Duck!"

Action Notes

Pan and TRUCK IN on DONALD.

| TOOM B                            | JOIII           |       | опатриональ    |                                |               |       |                  |                                |                      |          | 1 age 7/100      |
|-----------------------------------|-----------------|-------|----------------|--------------------------------|---------------|-------|------------------|--------------------------------|----------------------|----------|------------------|
| Scene Du                          | ration<br>10:22 | Panel | Duration 00:21 | Scene                          | Duration 10:2 | Panel | Duration 6 00:21 | Scene                          | Duration 5 10:22     | Panel    | Duration 7 00:11 |
| Action Notes DONALD RAISES UP HIS | S SOCCER BALL   |       |                | Dialog<br>DONALD<br>Thank you! |               |       |                  | Dialog<br>Donald<br>Thank you! |                      |          |                  |
|                                   |                 |       |                | Action Notes<br>HE BOWS TO THE | Crowds        |       |                  | Action Notes                   | starts FOOT JUGGLING | his hall |                  |
|                                   |                 |       |                |                                |               |       |                  |                                |                      |          |                  |