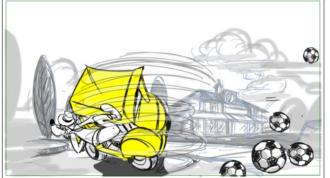

Action Notes

CUT TO CROWD Reaction

Action Notes

CUT To medium shot on SIR MacPETE and Donald Duck.

| Scene Duration                        | Panel | Duration | Scene                             | Duration          | Panel | Duration | Scene                       | Duration | Panel | Duration |
|---------------------------------------|-------|----------|-----------------------------------|-------------------|-------|----------|-----------------------------|----------|-------|----------|
| 4 04:02                               |       |          | 5                                 |                   |       | 1 00:16  |                             | 5 10:22  |       | 2 01:    |
|                                       |       |          |                                   |                   |       |          |                             |          |       |          |
| Dialog<br>04 CROWD                    |       |          | Dialog<br>05 PETE                 |                   |       |          | Dialog<br>05 PETE           |          |       |          |
| Booooo!                               |       |          | Snaarrrrl!                        |                   |       |          | Snaarrrrl!                  |          |       |          |
|                                       |       |          |                                   |                   |       |          |                             |          |       |          |
| Action Notes CUT BACK TO Crowd BOOING |       |          | Action Notes  CUT back to close u | up on Footgolfers |       |          | Action Notes PETE SNARLLLS! |          |       |          |
|                                       |       |          |                                   |                   |       |          |                             |          |       |          |

Dialog

NARRATOR Contd

From Duckwood Country Club, " Donald Duck!"

Action Notes

Pan and TRUCK IN on DONALD.

| TOOM B                            | JOIII           |       | опатриональ    |                                |               |       |                  |                                |                      |          | 1 age 7/100      |
|-----------------------------------|-----------------|-------|----------------|--------------------------------|---------------|-------|------------------|--------------------------------|----------------------|----------|------------------|
| Scene Du                          | ration<br>10:22 | Panel | Duration 00:21 | Scene                          | Duration 10:2 | Panel | Duration 6 00:21 | Scene                          | Duration 5 10:22     | Panel    | Duration 7 00:11 |
| Action Notes DONALD RAISES UP HIS | S SOCCER BALL   |       |                | Dialog<br>DONALD<br>Thank you! |               |       |                  | Dialog<br>Donald<br>Thank you! |                      |          |                  |
|                                   |                 |       |                | Action Notes<br>HE BOWS TO THE | Crowds        |       |                  | Action Notes                   | starts FOOT JUGGLING | his hall |                  |
|                                   |                 |       |                |                                |               |       |                  |                                |                      |          |                  |