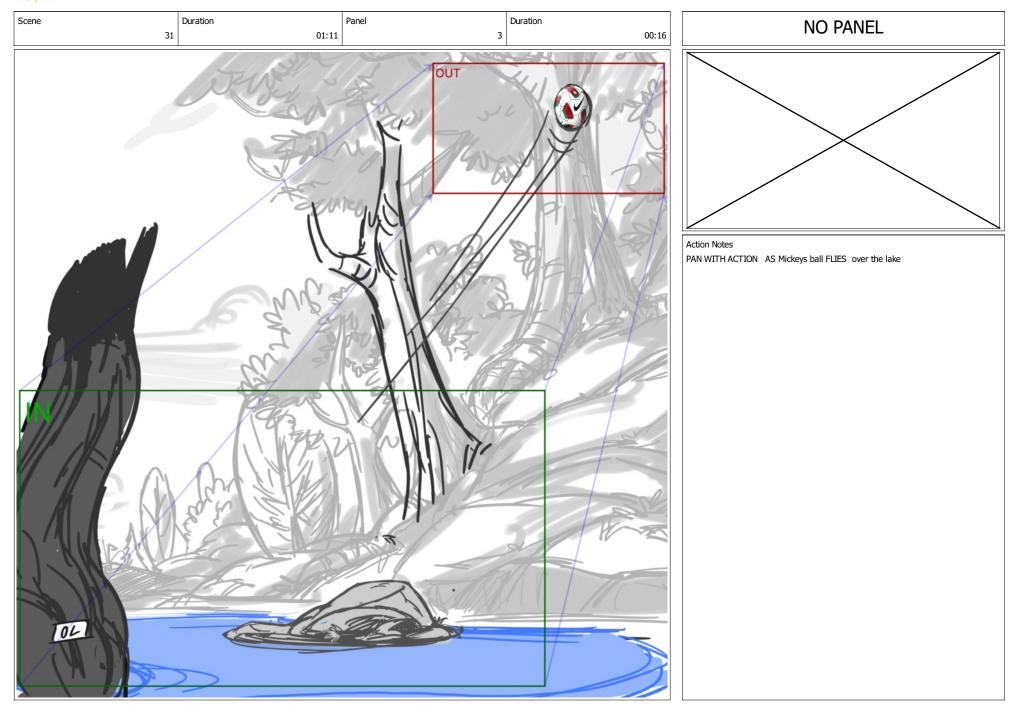

| Scene | Duration | Panel | Duration |
|-------|----------|-------|----------|
| 9     | 00:19    | 1     | 00:06    |

Action Notes
CUT TO LOW ANGLE ON Lake

Action Notes
Pan with action as Pete's ball flys in