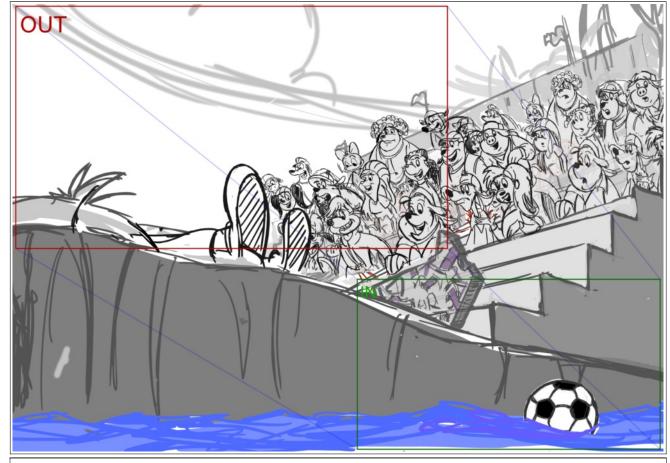

Action Notes

TRUCK OUT From flag to reveal 1st tee.of FOOT GOLF Course.

crowd and Foot Golfers in the F.G.

Action Notes

CUT to Close up on THE GOLDEN BOOT

2 03:02 2 01:14

Panel

Duration

Dialog NARRATOR Contd

Scene

Dialog 02 CROWD

<Cheers! >

 Scene
 Duration
 Panel
 Duration

 3
 05:12
 1
 05:12

Dialog 03 NARRATOR Contd

They are, From Lock Haggis Scotland, "Sir Peg Leg McPete"....