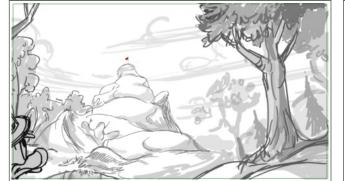

01:10

Duration

00:11

Action Notes
CUT TO Trees

Scene

Duration

11

Action Notes
SFX ball flies in and Hits

| 71           | 200            |         |                |                   |                |              |          |                |         | 3 1, 11        |
|--------------|----------------|---------|----------------|-------------------|----------------|--------------|----------|----------------|---------|----------------|
| Scene 11     | Duration 01:10 | Panel 3 | Duration 00:05 | Scene             | Duration 01:10 | ration 00:05 | Scene 11 | Duration 01:10 | Panel 5 | Duration 00:06 |
|              |                | SON FUN |                |                   |                |              |          | Cash           | CON FUN |                |
| Action Notes |                |         |                | Action Notes      | her tree SEY   |              |          |                |         |                |
| bounces off  |                |         |                | and hits off anot | her tree SFX   |              |          |                |         |                |
|              |                |         |                |                   |                |              |          |                |         |                |