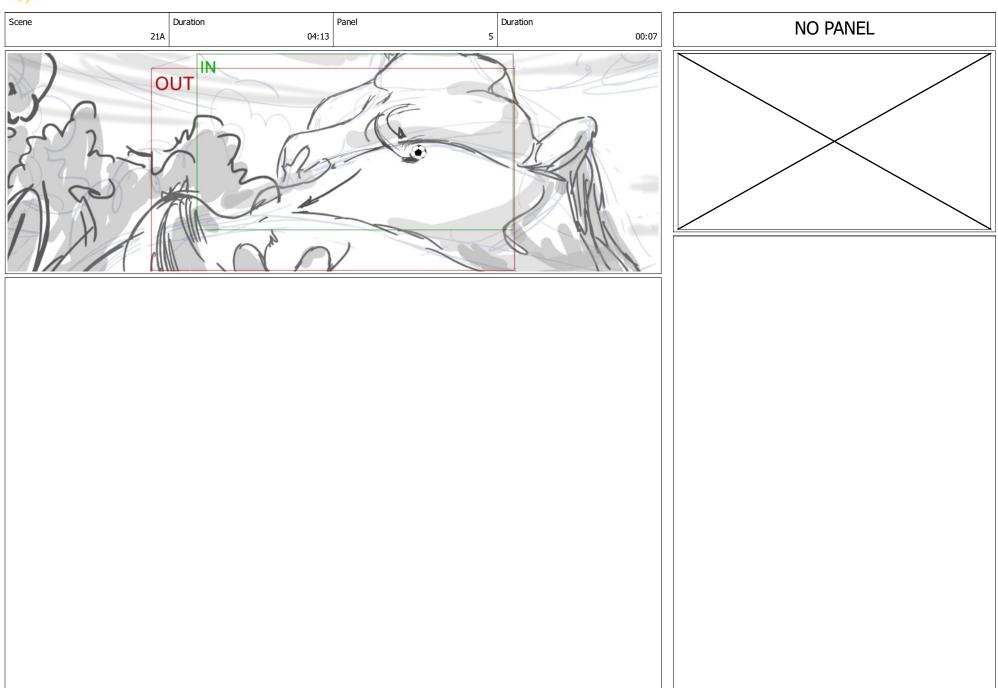

Dialog

NARRATOR Contd

From Duckwood Country Club, " Donald Duck!"

Action Notes

Pan and TRUCK IN on DONALD.

| TOOM B                            | JOIII           |       | опатриональ    |                                |               |       |                  |                                |                      |          | 1 age 7/100      |
|-----------------------------------|-----------------|-------|----------------|--------------------------------|---------------|-------|------------------|--------------------------------|----------------------|----------|------------------|
| Scene Du                          | ration<br>10:22 | Panel | Duration 00:21 | Scene                          | Duration 10:2 | Panel | Duration 6 00:21 | Scene                          | Duration 5 10:22     | Panel    | Duration 7 00:11 |
| Action Notes DONALD RAISES UP HIS | S SOCCER BALL   |       |                | Dialog<br>DONALD<br>Thank you! |               |       |                  | Dialog<br>Donald<br>Thank you! |                      |          |                  |
|                                   |                 |       |                | Action Notes<br>HE BOWS TO THE | Crowds        |       |                  | Action Notes                   | starts FOOT JUGGLING | his hall |                  |
|                                   |                 |       |                |                                |               |       |                  |                                |                      |          |                  |