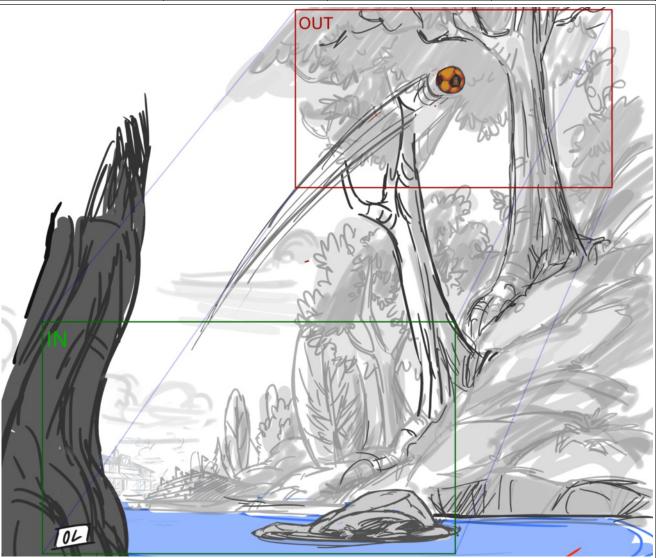

01:10

Duration

00:11

Action Notes
CUT TO Trees

Scene

Duration

11

Action Notes
SFX ball flies in and Hits

| 71           | 200            |         |                |                   |                |              |          |                |         | 3 1, 11        |
|--------------|----------------|---------|----------------|-------------------|----------------|--------------|----------|----------------|---------|----------------|
| Scene 11     | Duration 01:10 | Panel 3 | Duration 00:05 | Scene             | Duration 01:10 | ration 00:05 | Scene 11 | Duration 01:10 | Panel 5 | Duration 00:06 |
|              |                | SON FUN |                |                   |                |              |          | Cash           | CON FUN |                |
| Action Notes |                |         |                | Action Notes      | her tree SEY   |              |          |                |         |                |
| bounces off  |                |         |                | and hits off anot | her tree SFX   |              |          |                |         |                |
|              |                |         |                |                   |                |              |          |                |         |                |