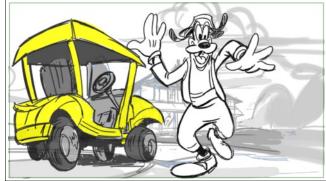

| Scene | Duration | Panel | Duration |
|-------|----------|-------|----------|
| 8     | 02:22    | 1     | 01:00    |

Dialog 08 NARRATOR

Sir Peg Leg Pete will be first to tee off.

Action Notes pete steps to the Tee