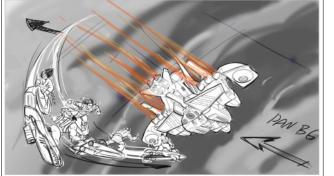

CUT to exterior downshot on the ship AS THE Harpys swarm on top of it.

PAN BACKGROUND

Dialog

SFX SWARM!

Action Notes

Raises his guns

| Scene | Duration | Panel | Duration |
|-------|----------|-------|----------|
| 7     | 02:00    | 1     | 01:00    |

| Scene | Duration | Panel | Duration |
|-------|----------|-------|----------|
| 7     | 02:00    | 2     | 01:00    |

 Scene
 Duration
 Panel
 Duration

 8
 02:00
 1
 01:00

Action Notes

CUT to close up on the ship
FAST TRUCK OUT
as the heros fly out on thier HOVERBOARDS