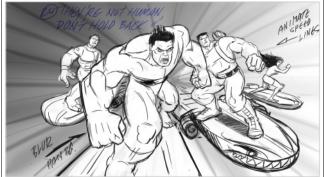

PAN BACKGROUND

Action Notes
past CAM SFX

Dialog 24 HULK They 're not human, don't hold back!

Action Notes

CUT to Close up on IN-coming HEROS ANIMATE SPEED LINES BACKGROUND

Duration

Duration

| 8        | 02:00 | 2 | 01:00 |
|----------|-------|---|-------|
|          |       |   |       |
| BULL RD. |       |   |       |