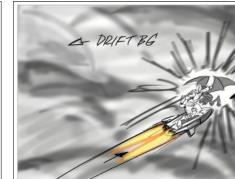

RED and She HULK fly past cam and O.S

Action Notes
As RED drifts into SCENE

Scene

01:00

Duration

Duration

Scene

| 9     | 03:00 | 3 | 01:00 |
|-------|-------|---|-------|
|       |       |   |       |
| CAINS |       |   |       |