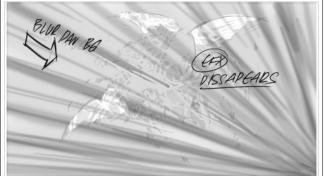

9

Dialog SFX

Scene

Action Notes
CUT to medium shot on the HARPYS
BLUR PAN BG.

Duration

9

Scene

Action Notes