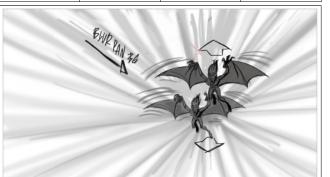

CUT to exterior downshot on the ship AS THE Harpys swarm on top of it.

PAN BACKGROUND

Dialog

SFX SWARM!

Action Notes

Raises his guns

| Scene | Duration | Panel | Duration |
|-------|----------|-------|----------|
| 7     | 02:00    | 1     | 01:00    |