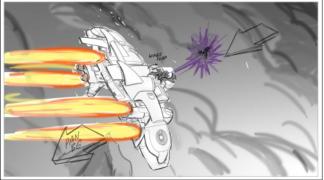

CUT to exterior downshot on the ship AS THE Harpys swarm on top of it.

PAN BACKGROUND

Dialog

SFX SWARM!

Action Notes

Raises his guns

| Scene | Duration | Panel | Duration |
|-------|----------|-------|----------|
| 7     | 02:00    | 1     | 01:00    |