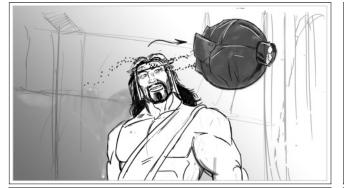

CUT to exterior downshot on the ship AS THE Harpys swarm on top of it.

PAN BACKGROUND

Dialog

SFX SWARM!

Action Notes

Raises his guns

| Scene | Duration | Panel | Duration |
|-------|----------|-------|----------|
| 7     | 02:00    | 1     | 01:00    |