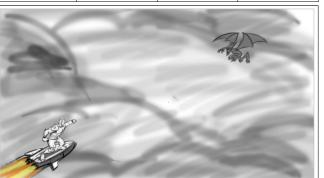

CUT to exterior downshot on the ship AS THE Harpys swarm on top of it.

PAN BACKGROUND

Dialog

SFX SWARM!

Action Notes

Raises his guns

| Scene | Duration | Panel | Duration |
|-------|----------|-------|----------|
| 7     | 02:00    | 1     | 01:00    |

| Scene | Duration | Panel | Duration |
|-------|----------|-------|----------|
| 7     | 02:00    | 2     | 01:00    |

 Scene
 Duration
 Panel
 Duration

 8
 02:00
 1
 01:00

Action Notes

CUT to close up on the ship
FAST TRUCK OUT
as the heros fly out on thier HOVERBOARDS