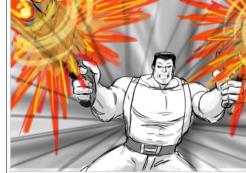

Action Notes

CUT to Close up on IN-coming HEROS ANIMATE SPEED LINES BACKGROUND

Duration

Duration

| 8        | 02:00 | 2 | 01:00 |
|----------|-------|---|-------|
|          |       |   |       |
| BULL RD. |       |   |       |

Panel

Duration



Panel

03:00

Duration



Panel

03:00

Duration

9

Dialog SFX

Scene

Action Notes
CUT to medium shot on the HARPYS
BLUR PAN BG.

Duration

9

Scene

Action Notes

RED and She HULK fly past cam and O.S

Action Notes
As RED drifts into SCENE

Scene

01:00

Duration

Duration

Scene

| 9     | 03:00 | 3 | 01:00 |
|-------|-------|---|-------|
|       |       |   |       |
| CAINS |       |   |       |

Panel

Duration

| Scene | Duration | Panel | Duration |
|-------|----------|-------|----------|
| 10    | 02:00    | 1     | 01:00    |





Duration

10

Panel

02:00

Dialog

225 RED "Like you gotta tell me". Action Notes RED fires!

Scene

SFX BLAST! BLAST!

Action Notes

CUT to reverse shot on RED GUNS RAISED

BLUR bg

| 11         | 03:00