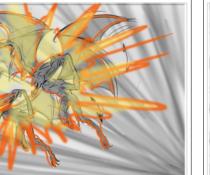

9

Dialog SFX

Scene

Action Notes
CUT to medium shot on the HARPYS
BLUR PAN BG.

Duration

9

Scene

Action Notes