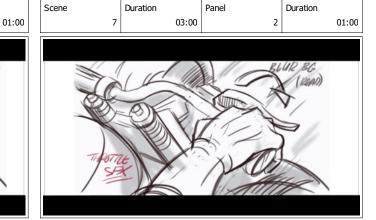

Scene

TRUCK IN tight on here eyes she squints

Duration

Duration

Action Notes

CUT to close up on her hand

Action Notes She shifts gears SFX

As she hits the gas SFX