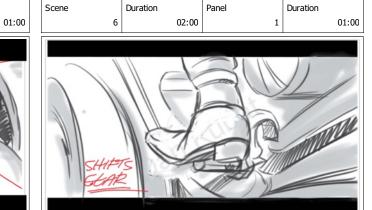

Scene

TRUCK IN tight on here eyes she squints

Duration

Duration

Action Notes

CUT to close up on her hand

Action Notes She shifts gears SFX

As she hits the gas SFX