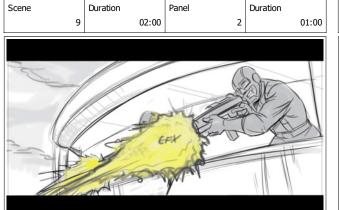

8

Scene

Action Notes

PAN with ACTION

as she rides towards the soldiers

Action Notes CUT to close up on HYDRA soldiers firing

SFX

Action Notes CUT to low angle EXT POWERPLANT as she rides into scene PAST CAM

SFX

Page 6/26

Action Notes

CUT to low angle on our Hero as she avoids in coming blasts. SFX

PAN bacground Animate road