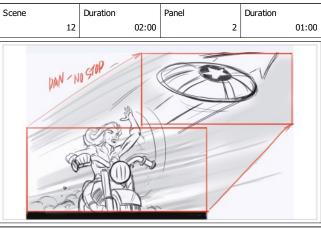

Scene

Page 9/26

| 12 02:00 1 01:00  | Scene | Duration  | Panel       | Duration |
|-------------------|-------|-----------|-------------|----------|
| BLUR<br>PAN<br>36 | 12    | 02:00     | 1           | 01:00    |
| BLUR<br>PAN<br>36 |       |           |             |          |
| BLUR<br>PAN<br>36 |       | XQ        |             |          |
| PAN<br>A 36       |       | (C)       | No 1        | PILIP    |
| A 36              |       | 2790      | 7 12        | BLUT     |
|                   |       | ALL A     | - RA        | PAN      |
|                   |       | VELY      | 111 51      | \$ 36    |
|                   |       | AR        |             |          |
|                   | P     | - Charles | MARI        |          |
| CY ST NOT THE     | 5     |           |             |          |
|                   | FYX   |           | Let Aller I |          |

CUT to close up on our Hero

PAN BACKGROUND

Action Notes

Action Notes

Track with action as she THROWS her shield! SFX

Action Notes CUT back to firing soldiers blasting away SFX Page 10/26

| Scene  | 13 | Duration | 04:00 | Panel | 2 | Duration | 01:00 | Scer |                 | Duration | 04:00 | Panel | 3 | Duration | 01:00 | Scene      | 13   | Duration | 04:00 | Panel |
|--------|----|----------|-------|-------|---|----------|-------|------|-----------------|----------|-------|-------|---|----------|-------|------------|------|----------|-------|-------|
| No Com |    |          |       |       |   |          |       |      |                 |          |       |       |   |          | e e   |            |      |          |       |       |
|        |    |          |       |       |   |          |       |      | on Notes        | 051      |       |       |   |          |       | Action Not |      |          |       |       |
|        |    |          |       |       |   |          |       | Her  | shield hits the | em SFX   |       |       |   |          |       | They flop  | over |          |       |       |
|        |    |          |       |       |   |          |       |      |                 |          |       |       |   |          |       |            |      |          |       |       |
|        |    |          |       |       |   |          |       |      |                 |          |       |       |   |          |       |            |      |          |       |       |
|        |    |          |       |       |   |          |       |      |                 |          |       |       |   |          |       |            |      |          |       |       |
|        |    |          |       |       |   |          |       |      |                 |          |       |       |   |          |       |            |      |          |       |       |
|        |    |          |       |       |   |          |       |      |                 |          |       |       |   |          |       |            |      |          |       |       |
|        |    |          |       |       |   |          |       |      |                 |          |       |       |   |          |       |            |      |          |       |       |
|        |    |          |       |       |   |          |       |      |                 |          |       |       |   |          |       |            |      |          |       |       |
|        |    |          |       |       |   |          |       |      |                 |          |       |       |   |          |       | 1          |      |          |       |       |