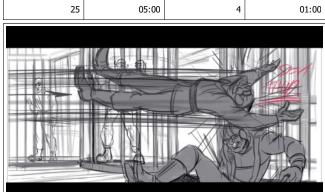

| Scene |    | Duration | Panel | Duration |
|-------|----|----------|-------|----------|
|       | 25 | 05:00    | 3     | 01:00    |
|       |    |          |       |          |

Action Notes

and drops

And Hits the cage SFX

Panel

Duration

Action Notes followed by another soldier

Scene

Action Notes

# As a soldier flies in SFX