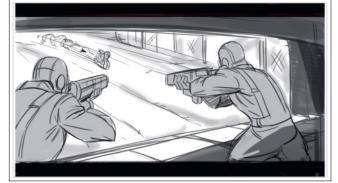

8

Scene

Action Notes

PAN with ACTION

as she rides towards the soldiers

Action Notes CUT to close up on HYDRA soldiers firing

SFX

Action Notes CUT to low angle EXT POWERPLANT as she rides into scene PAST CAM

SFX

Page 6/26

Action Notes

CUT to low angle on our Hero as she avoids in coming blasts. SFX

PAN bacground Animate road