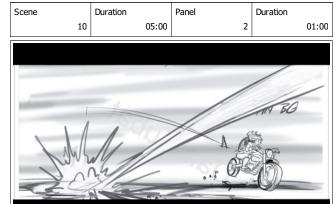

CUT to close up on our Hero

PAN BACKGROUND

Action Notes

Action Notes

Track with action as she THROWS her shield! SFX

Action Notes CUT back to firing soldiers blasting away SFX Page 10/26

| Scene  | 13 | Duration | 04:00 | Panel | 2 | Duration | 01:00 | Scer |                 | Duration | 04:00 | Panel | 3 | Duration | 01:00 | Scene      | 13   | Duration | 04:00 | Panel |
|--------|----|----------|-------|-------|---|----------|-------|------|-----------------|----------|-------|-------|---|----------|-------|------------|------|----------|-------|-------|
| No Com |    |          |       |       |   |          |       |      |                 |          |       |       |   |          | e e   |            |      |          |       |       |
|        |    |          |       |       |   |          |       |      | on Notes        | 051      |       |       |   |          |       | Action Not |      |          |       |       |
|        |    |          |       |       |   |          |       | Her  | shield hits the | em SFX   |       |       |   |          |       | They flop  | over |          |       |       |
|        |    |          |       |       |   |          |       |      |                 |          |       |       |   |          |       |            |      |          |       |       |
|        |    |          |       |       |   |          |       |      |                 |          |       |       |   |          |       |            |      |          |       |       |
|        |    |          |       |       |   |          |       |      |                 |          |       |       |   |          |       |            |      |          |       |       |
|        |    |          |       |       |   |          |       |      |                 |          |       |       |   |          |       |            |      |          |       |       |
|        |    |          |       |       |   |          |       |      |                 |          |       |       |   |          |       |            |      |          |       |       |
|        |    |          |       |       |   |          |       |      |                 |          |       |       |   |          |       |            |      |          |       |       |
|        |    |          |       |       |   |          |       |      |                 |          |       |       |   |          |       |            |      |          |       |       |
|        |    |          |       |       |   |          |       |      |                 |          |       |       |   |          |       | 1          |      |          |       |       |