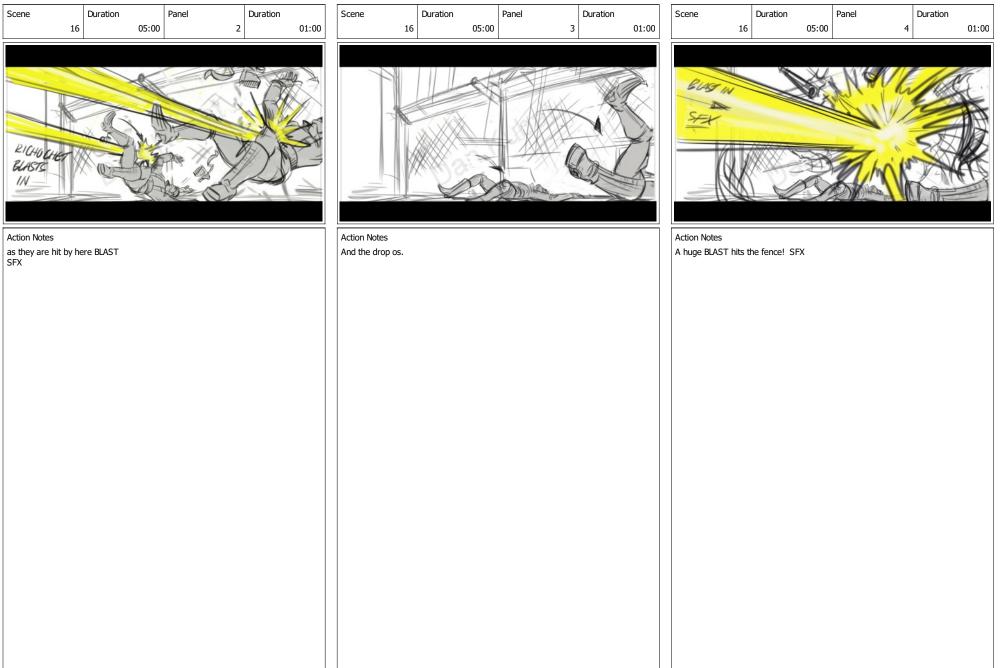

Action Notes

SFX

Page 14/26

Page 15/26

| Scene | Duration | Panel | Duration |
|-------|----------|-------|----------|
| 16    | 05:00    | 5     | 01:00    |

| Scene | Duration | Panel | Duration |
|-------|----------|-------|----------|
| 17    | 03:00    | 1     | 01:00    |

Duration

And creates a hole in it.

Action Notes

Action Notes

CUT to low angle

Action Notes She rides away from CAM

Scene

Page 16/26