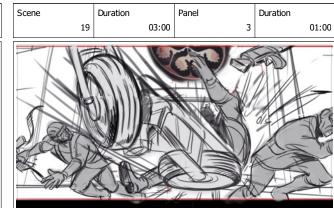

Page 21/26

Page 22/26

| Scene<br>24                         | Duration<br>03:00   | Panel<br>2 | Duration<br>01: | Scene<br>24 | Duration<br>03:00 | Panel<br>3 | Duration | 01:00 | Scene 25                            | Duration<br>05:00 | Panel |
|-------------------------------------|---------------------|------------|-----------------|-------------|-------------------|------------|----------|-------|-------------------------------------|-------------------|-------|
|                                     |                     |            |                 |             |                   |            |          |       |                                     |                   | 103   |
| Action Notes<br>As he is pummeled b | back right into CAM |            |                 |             |                   |            |          |       | Action Notes<br>CUT to wider shot o | on Cages          |       |
| SFX                                 |                     |            |                 |             |                   |            |          |       |                                     |                   |       |