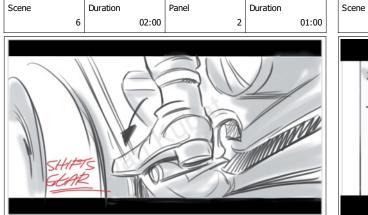

Duration

2

Duration

5

Action Notes CUT to close up on her boots

CUT to close up on our hero

Action Notes

Action Notes

Scene

TRUCK IN tight on here eyes she squints

Duration

Duration

Action Notes

CUT to close up on her hand

Action Notes She shifts gears SFX

As she hits the gas SFX