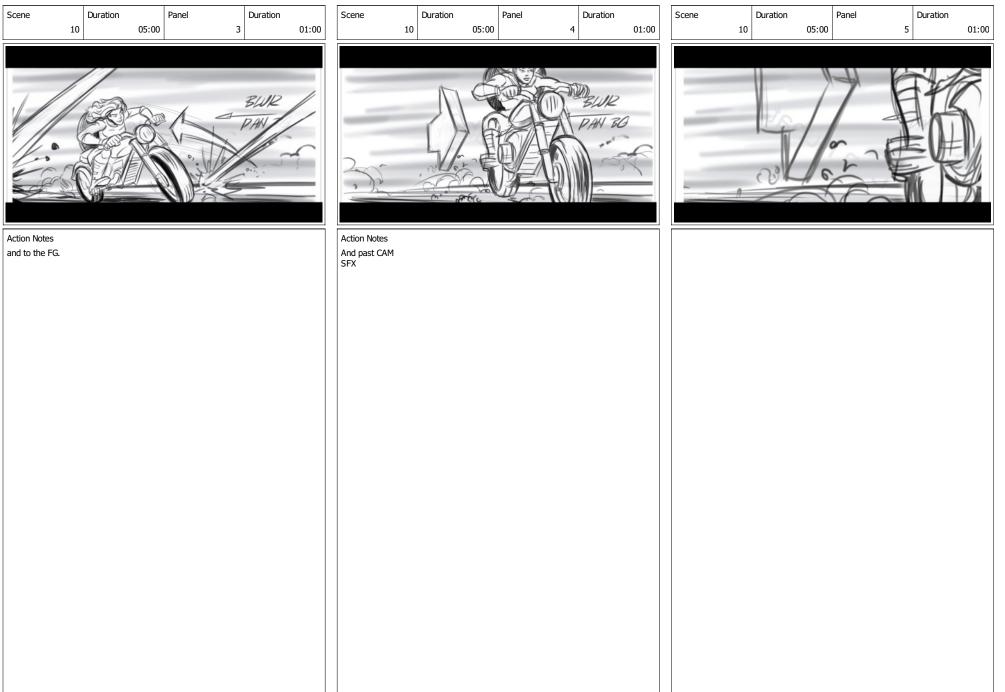

Duration

Action Notes TRUCK OUT and PAN to HYDRA soldiers

Duration

Scene

Action Notes they raise their weapons.

Page 2/26

| 4 03:00 1 01:00                             | Scene | Duration | Panel | Duration | :    |
|---------------------------------------------|-------|----------|-------|----------|------|
|                                             |       | 01:00    |       | 03:00    | 4    |
|                                             |       |          |       |          |      |
|                                             |       |          | 1.    |          |      |
|                                             |       |          |       |          |      |
|                                             | _     |          | -     |          |      |
|                                             |       |          |       |          |      |
| 100                                         | M     |          | 07    |          |      |
|                                             |       | 13.0     |       | 5        |      |
| Ban in the                                  | D     |          | 2     |          | ~    |
|                                             | 2     |          |       |          | SCA  |
| MAR AND | ~     |          | k. it | 6        | m de |
|                                             |       |          |       |          |      |

03:00

Duration

01:00

2

Duration

4

| Scene | Duration | Panel | Duration |
|-------|----------|-------|----------|
| 4     | 03:00    | 3     | 01:00    |

Action Notes CUT to low angle on in coming Moter cyclist Action Notes She rides to CAM SFX Page 3/26