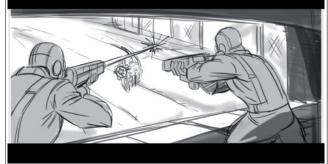

8

Scene

Action Notes

PAN with ACTION

as she rides towards the soldiers

Action Notes CUT to close up on HYDRA soldiers firing

SFX

Action Notes CUT to low angle EXT POWERPLANT as she rides into scene PAST CAM

SFX

Page 6/26

Action Notes

CUT to low angle on our Hero as she avoids in coming blasts. SFX

PAN bacground Animate road