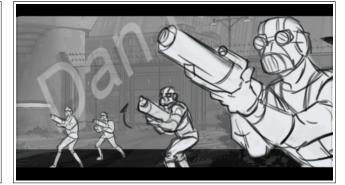

03:00

Duration

01:00

2

Duration

4

| Scene | Duration | Panel | Duration |
|-------|----------|-------|----------|
| 4     | 03:00    | 3     | 01:00    |

Action Notes CUT to low angle on in coming Moter cyclist Action Notes She rides to CAM SFX Page 3/26