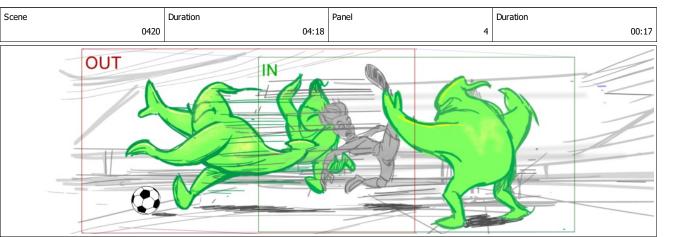

## Page 6/111

Action Notes The SLUG dribbles cares lessly

Action Notes Pan with ACTION with SLUG

MEGHAN chases after him

Action Notes And O.S.

Page 9/111

Page 10/111

Scene