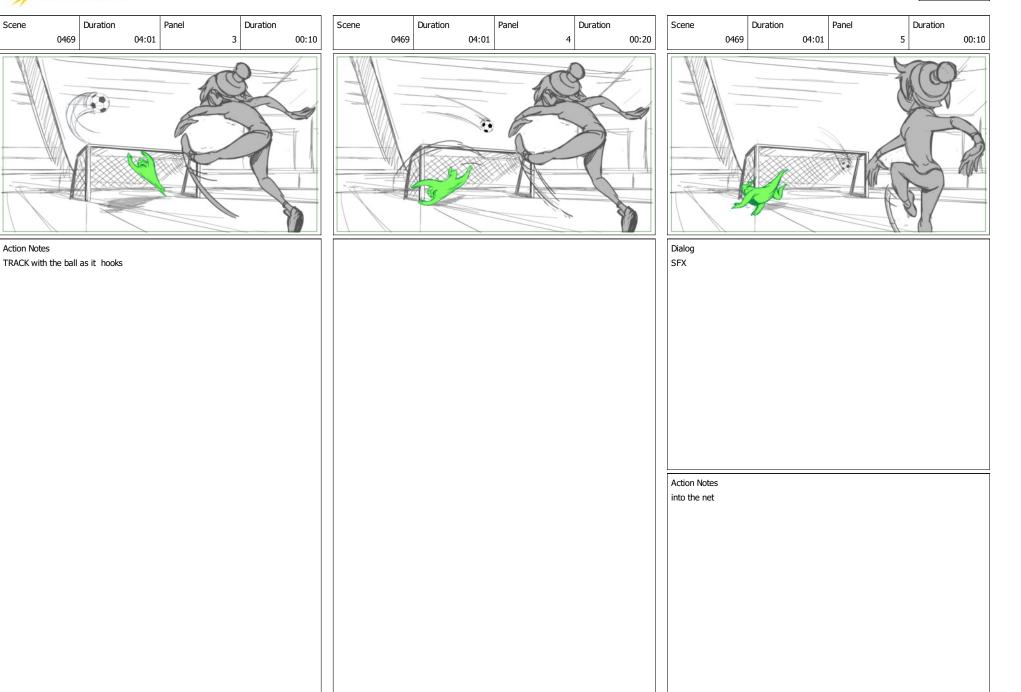

## SS Seq030ABC Cleans PA edit Combined 083120

Page 43/111

Action Notes

CUT to low angle on SLUG goal keeper

Action Notes Ball rolls in

Action Notes

He winds up

Dialog

SFX

Page 44/111

Page 45/111

Page 46/111

Dialog

ROB STONE

He SCOOOOREEES!

Action Notes

and into the NET!

Page 48/111

Action Notes All stars go to 3

Page 50/111

Page 51/111

Page 52/111

Page 53/111

Page 54/111