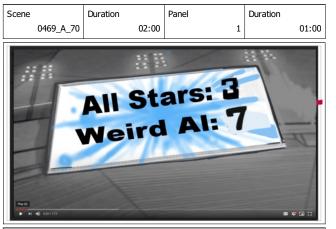

Action Notes ZIP PAN to Action Notes

SCORE board

| Scene      | Duration         | Panel 4         | Duration |
|------------|------------------|-----------------|----------|
| 0469_A_110 | 04:00            |                 | 01:00    |
|            | All Sta<br>Neird | ars: 7<br>Al: 7 |          |