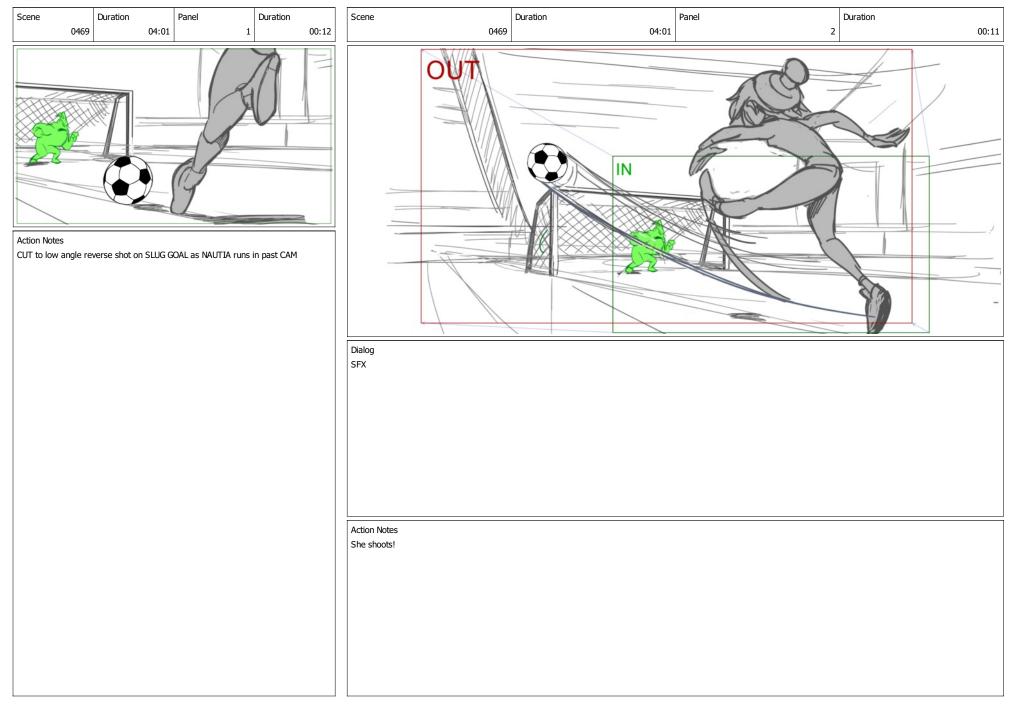

Action Notes it goes to ALL STARS 2 WEIRD AL 7

Action Notes Cut back to low angle on MEGHAN

Page 35/111

Action Notes He rushes towards CAM Action Notes

CUT to close up on the SLUG goal keeper

**Toon Boom** SS Seq030ABC Cleans PA edit Combined 083120

## SS Seq030ABC Cleans PA edit Combined 083120

Page 43/111

Action Notes

CUT to low angle on SLUG goal keeper

Action Notes Ball rolls in

Action Notes

He winds up

Dialog

SFX

Page 44/111

Page 45/111

Page 46/111

Dialog

ROB STONE

He SCOOOOREEES!

Action Notes

and into the NET!

Page 48/111

Action Notes All stars go to 3

Page 50/111

Page 51/111

Page 52/111

Page 53/111

Page 54/111