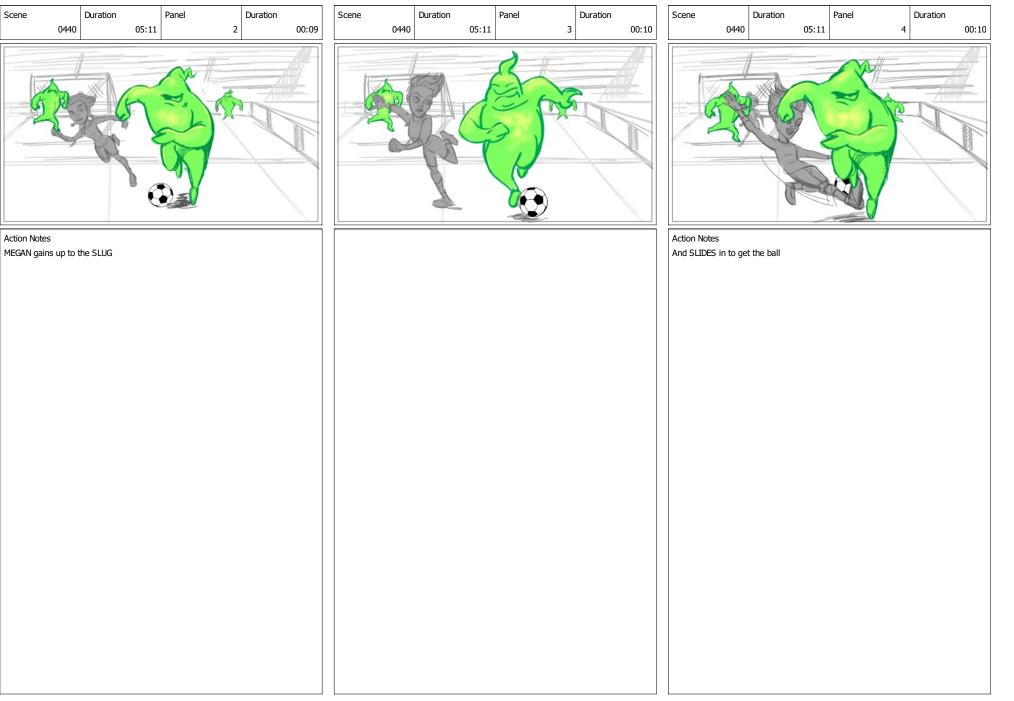

Page 12/111

Duration

5

Panel

05:11

Scene

Duration

0440

Dialog SFX

Action Notes

She controls the ball

Panel

05:11

OUT

Duration

8

Duration

0440

Scene

IN

Dialog SFX Squash

Action Notes CUT to Slug exploding

Action Notes TRUCK IN tight on MEGHAN re acting to OS. SFX

It runs down the wall