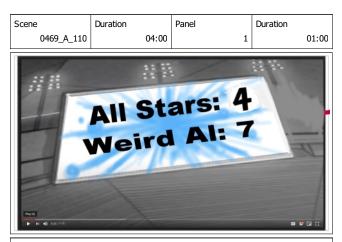

Action Notes ZIP PAN to Action Notes

SCORE board

| Scene      | Duration         | Panel 4         | Duration |
|------------|------------------|-----------------|----------|
| 0469_A_110 | 04:00            |                 | 01:00    |
|            | All Sta<br>Neird | ars: 7<br>Al: 7 |          |