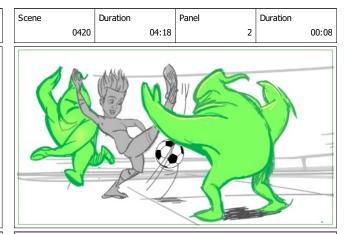

Scene

Dialog

SFX

Duration

0420

A SLUG RUSHES IN and steals the ball from her

## Page 6/111

Action Notes The SLUG dribbles cares lessly

Action Notes Pan with ACTION with SLUG

MEGHAN chases after him

Action Notes And O.S.

Page 9/111

Page 10/111

Scene