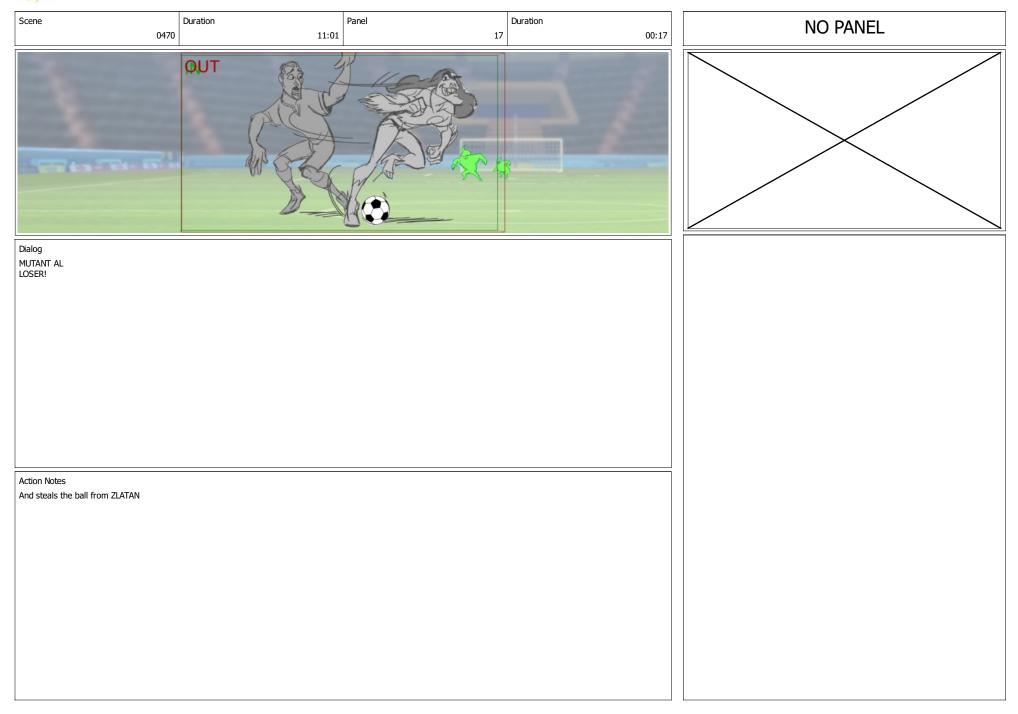

### Page 75/111

Action Notes CLOSE UP on MUTANT AL smiling EVILY

BLUR PAN B.G.

Action Notes PAN with action as MUTANT AL rushes away

Action Notes MUTANT WEIRD AL turns and runs

Action Notes MUTANT AL re acts

Dialog "LOSER!"