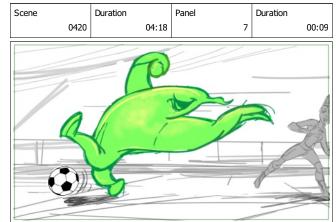

Scene

Dialog

SFX

Duration

0420

A SLUG RUSHES IN and steals the ball from her