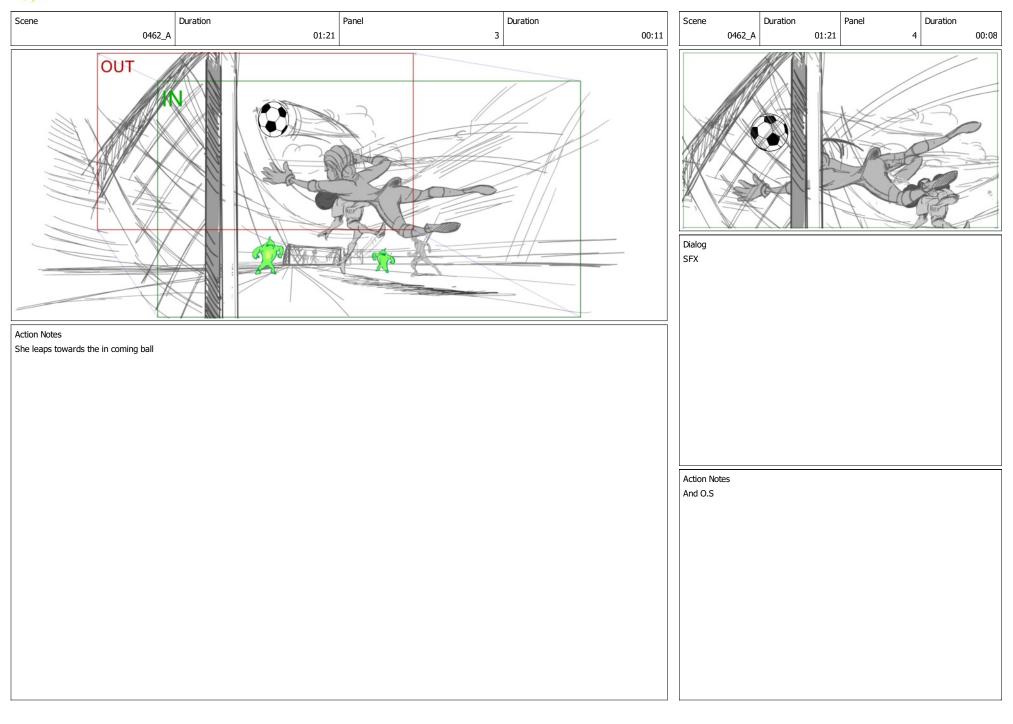

Action Notes CUT to close up on MUTANT WEIRD AL

PAN B.G.

Action Notes He Runs forward Page 17/111

Action Notes

It goes to 7

Dialog MUTANT AL Catch me if you...

Dialog MUTANT AL

Action Notes

As AL runs in!

Page 19/111

Dialog CONTD

Can!

#### Action Notes

CUT to low angle on GOAL

Page 20/111