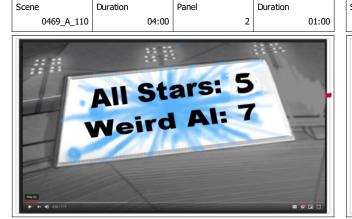

Action Notes it goes to ALL STARS 2 WEIRD AL 7

Action Notes Cut back to low angle on MEGHAN

Page 35/111

Action Notes He rushes towards CAM Action Notes

CUT to close up on the SLUG goal keeper

**Toon Boom** SS Seq030ABC Cleans PA edit Combined 083120