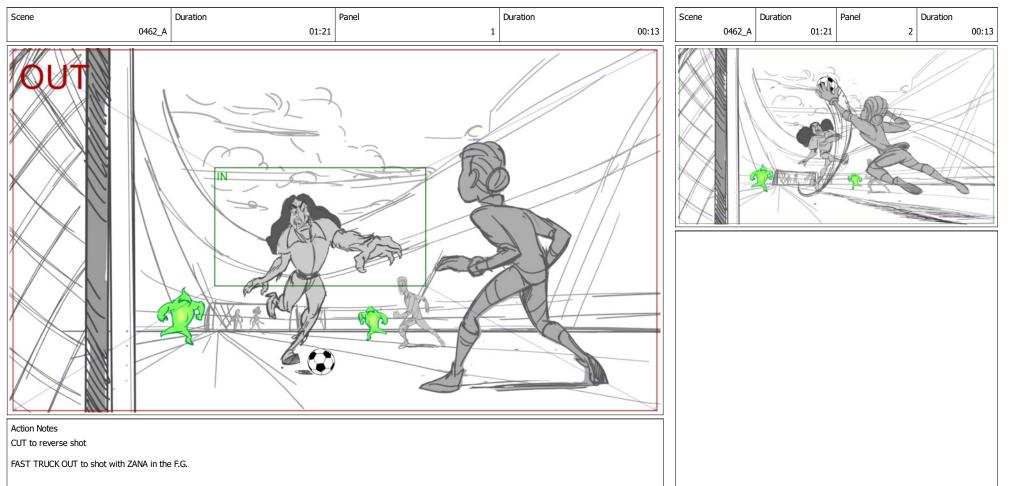

## Page 15/111

Action Notes

CUT to close up score board

MEGHAN Thats sooo GROSS!

Dialog

Action Notes

She backs away from it.

Scene Duration Panel Duration 0462 02:11 2 00:12

Action Notes CUT to close up on MUTANT WEIRD AL

PAN B.G.

Action Notes He Runs forward Page 17/111

Action Notes

It goes to 7

Dialog MUTANT AL Catch me if you...

Dialog MUTANT AL

Action Notes