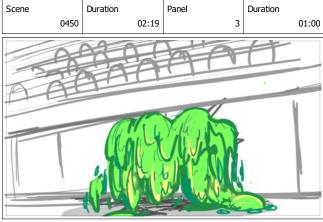

Duration

0440

Scene

IN

Dialog SFX Squash

Action Notes CUT to Slug exploding

Action Notes TRUCK IN tight on MEGHAN re acting to OS. SFX

It runs down the wall