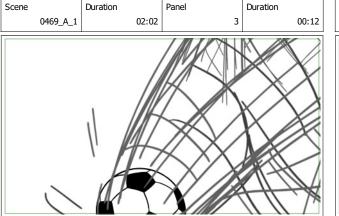

Action Notes it goes to ALL STARS 2 WEIRD AL 7

Action Notes Cut back to low angle on MEGHAN

Page 35/111

Action Notes He rushes towards CAM Action Notes

CUT to close up on the SLUG goal keeper

**Toon Boom** SS Seq030ABC Cleans PA edit Combined 083120