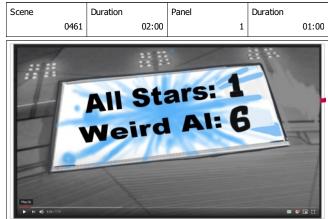

## Page 15/111

Action Notes

CUT to close up score board

MEGHAN Thats sooo GROSS!

Dialog

Action Notes

She backs away from it.

Scene Duration Panel Duration 0462 02:11 2 00:12

Action Notes it goes to ALL STARS 2 WEIRD AL 7

Action Notes Cut back to low angle on MEGHAN

Page 35/111

Action Notes He rushes towards CAM Action Notes

CUT to close up on the SLUG goal keeper

**Toon Boom** SS Seq030ABC Cleans PA edit Combined 083120