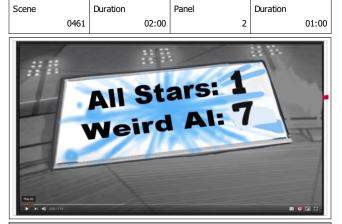

## Page 15/111

Action Notes

CUT to close up score board

MEGHAN Thats sooo GROSS!

Dialog

Action Notes

She backs away from it.

Scene Duration Panel Duration 0462 02:11 2 00:12

Action Notes CUT to close up on MUTANT WEIRD AL

PAN B.G.

Action Notes He Runs forward Page 17/111

Action Notes

It goes to 7

Dialog MUTANT AL Catch me if you...

Dialog MUTANT AL

Action Notes