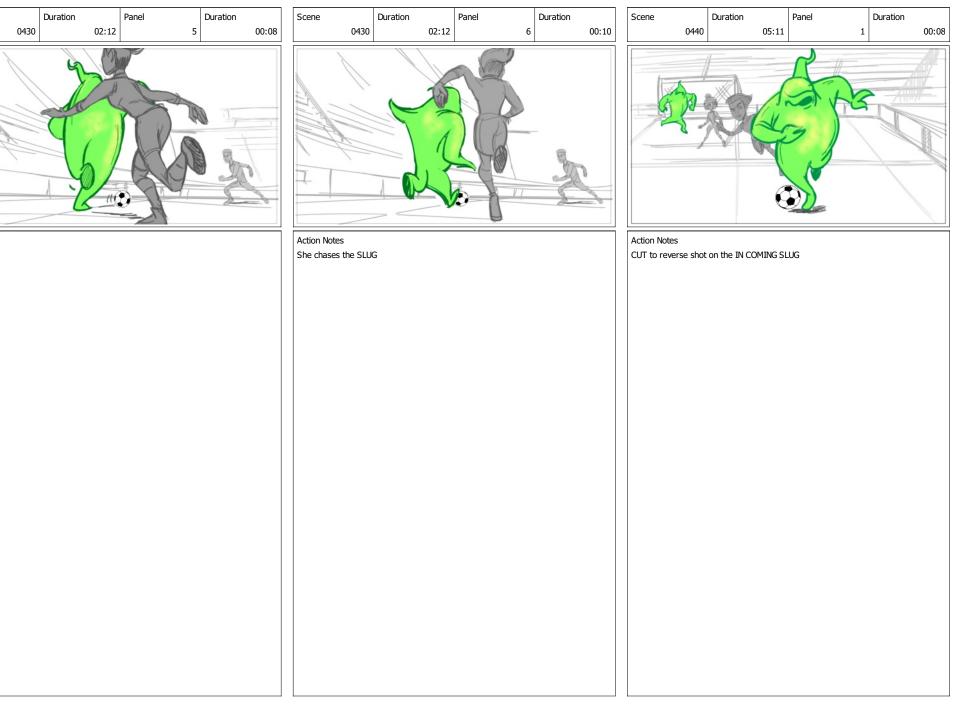

## Page 6/111

Action Notes The SLUG dribbles cares lessly

Action Notes Pan with ACTION with SLUG

MEGHAN chases after him

Action Notes And O.S.

Page 9/111

Page 10/111

Scene

Page 12/111

Duration

5

Panel

05:11

Scene

Duration

0440

Dialog SFX

Action Notes

She controls the ball

Panel

05:11

OUT

Duration

8