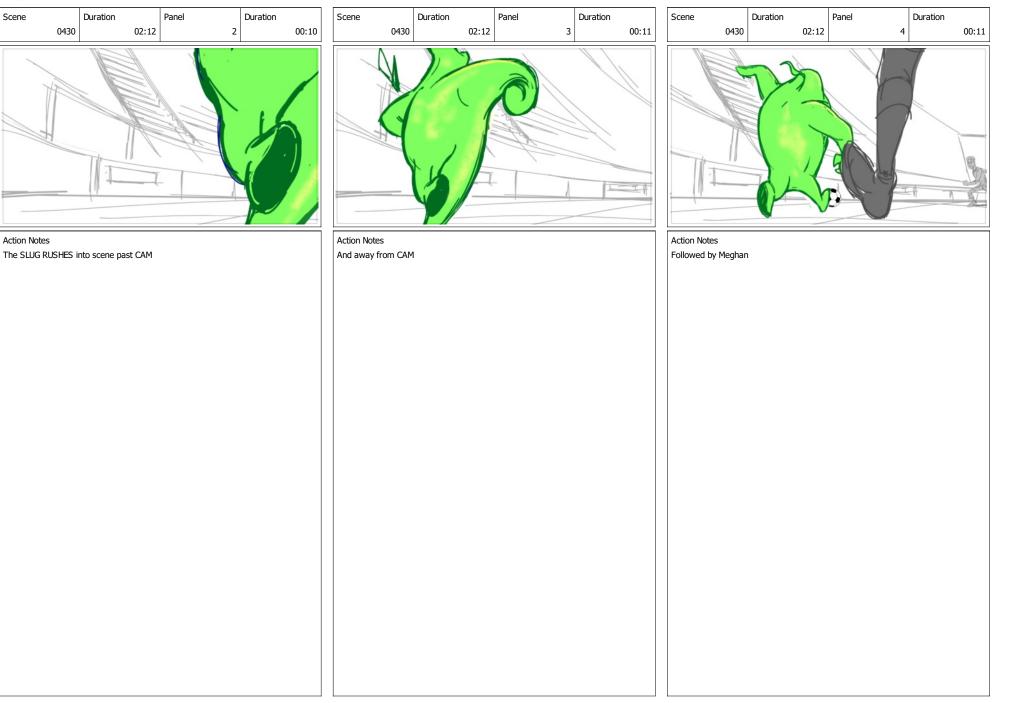

Action Notes

A SLUG chases after her

| Scene | Duration | Panel | Duration |
|-------|----------|-------|----------|
| 0410  | 02:13    | 6     | 00:13    |
|       |          |       |          |

Action Notes

CUT to medium low angle on MEGHAN

Action Notes She winds up

### Page 5/111

Duration

3

00:09

Panel

04:18

Action Notes And O.S

Action Notes

Scene

Dialog

SFX

Duration

0420

A SLUG RUSHES IN and steals the ball from her