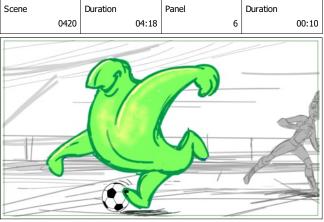

Scene

Dialog

SFX

Duration

0420

A SLUG RUSHES IN and steals the ball from her