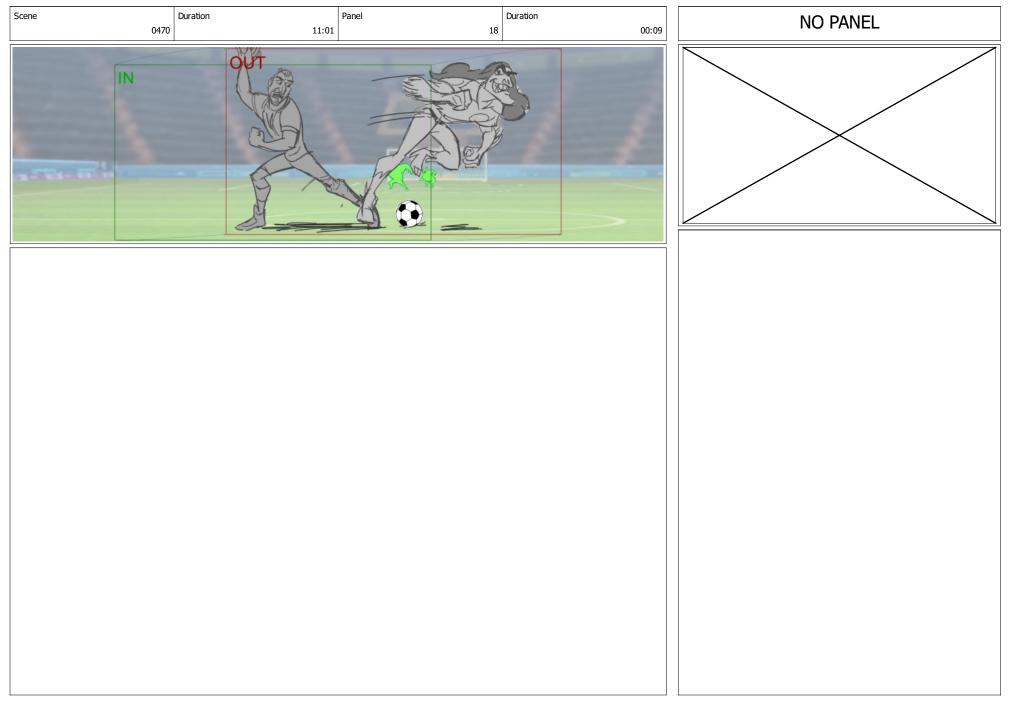

Page 72/111

00:08

Duration

4

Page 73/111

| Scene | Duration | Panel | Duration |
|-------|----------|-------|----------|
| 0470  | 11:01    | 7     | 00:12    |
| R. K. |          |       | (° 23    |

Action Notes PAN with ACTION as MUTANT AL steals the ball from ZLATAN