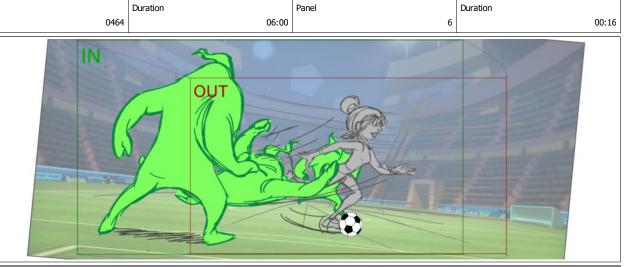

Action Notes She dribbles thru the SLUGS

Action Notes To low angle wide shot on field