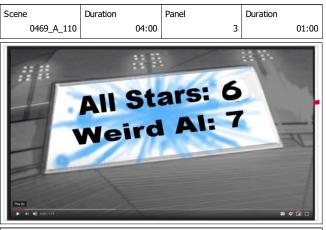

Action Notes ZIP PAN to Action Notes

SCORE board

| Scene      | Duration         | Panel 4         | Duration |
|------------|------------------|-----------------|----------|
| 0469_A_110 | 04:00            |                 | 01:00    |
|            | All Sta<br>Neird | ars: 7<br>Al: 7 |          |