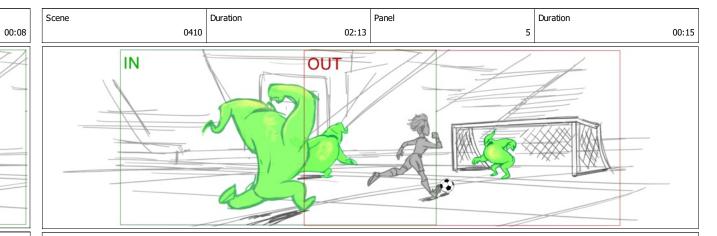

### Page 5/111

Duration

3

00:09

Panel

04:18

Action Notes And O.S

Action Notes

Scene

Dialog

SFX

Duration

0420

A SLUG RUSHES IN and steals the ball from her