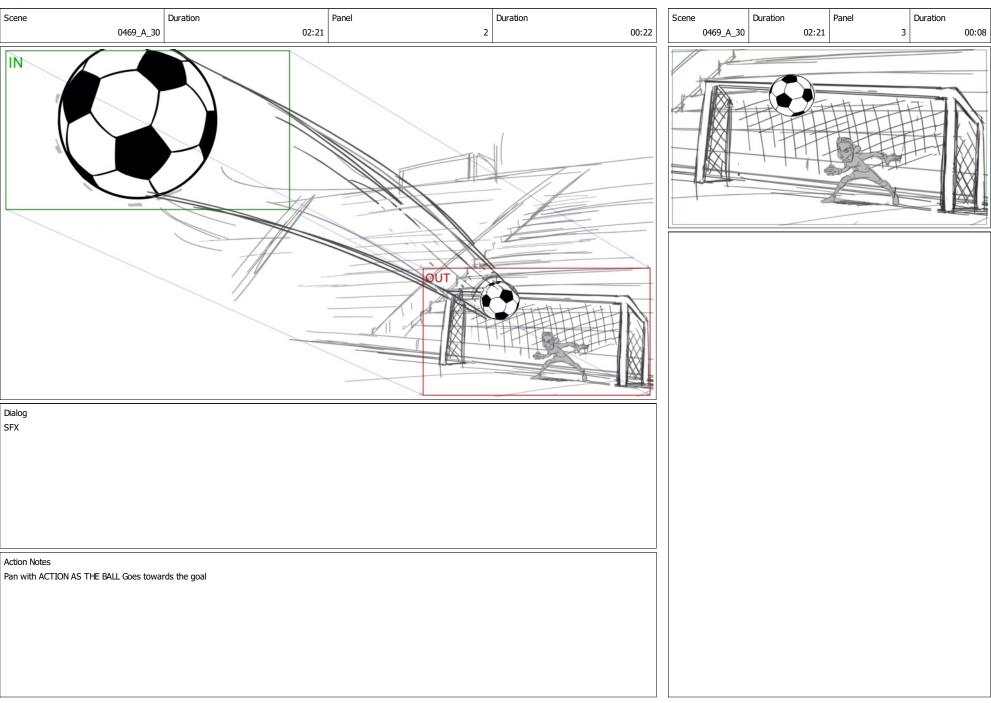

Action Notes Cut to reverse CLOSE UP on ZANA Action Notes Ball in

Scene

Duration

Panel

Page 22/111

Duration

| Page | 23/11 | 1 |
|------|-------|---|
|      |       |   |

| Scene | Duration | Panel | Duration |
|-------|----------|-------|----------|
| 0464  | 06:00    | 2     | 00:10    |
|       |          |       |          |

Action Notes She dribbles thru the SLUGS

Action Notes To low angle wide shot on field