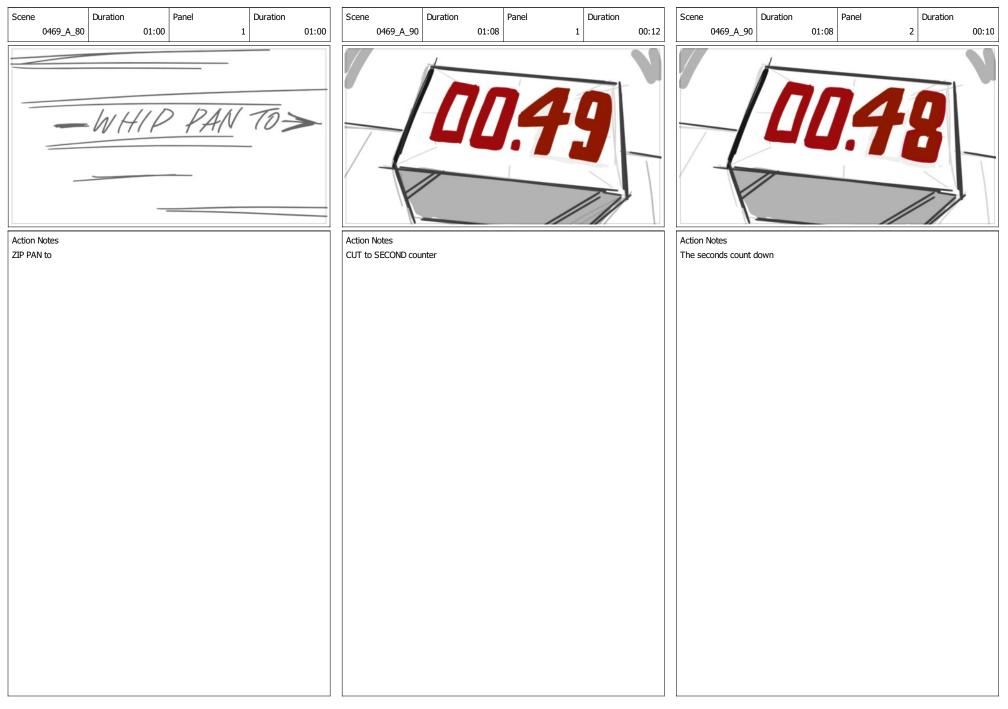

Action Notes CUT to close up on furious MUTANT AL

Page 57/111

Panel

ZIP PAN

03:00

Duration

4

Duration

Scene

0469\_A\_40

Page 58/111

Duration

3

Scene

00:11

Panel

07:18

Scene

0469\_A\_50

Duration

00:10

Page 61/111

Duration

Panel

Scene

Duration

Page 65/111

Panel

02:11

Scene

0469\_A\_60

Duration