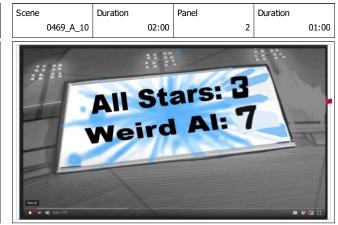

Action Notes it goes to ALL STARS 2 WEIRD AL 7

Action Notes Cut back to low angle on MEGHAN

Page 35/111

Action Notes He rushes towards CAM Action Notes

CUT to close up on the SLUG goal keeper

**Toon Boom** SS Seq030ABC Cleans PA edit Combined 083120