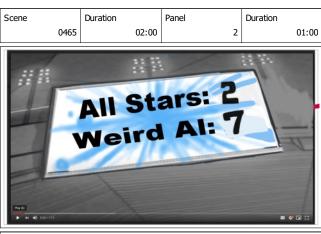

Action Notes it goes to ALL STARS 2 WEIRD AL 7

Action Notes Cut back to low angle on MEGHAN

Page 35/111

Action Notes He rushes towards CAM Action Notes

CUT to close up on the SLUG goal keeper

**Toon Boom** SS Seq030ABC Cleans PA edit Combined 083120