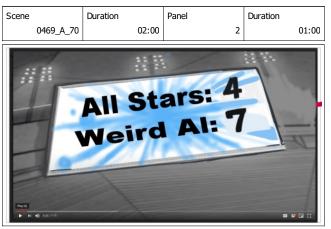

Action Notes it goes to ALL STARS 2 WEIRD AL 7

Action Notes Cut back to low angle on MEGHAN

Page 35/111

Action Notes He rushes towards CAM Action Notes

CUT to close up on the SLUG goal keeper

**Toon Boom** SS Seq030ABC Cleans PA edit Combined 083120