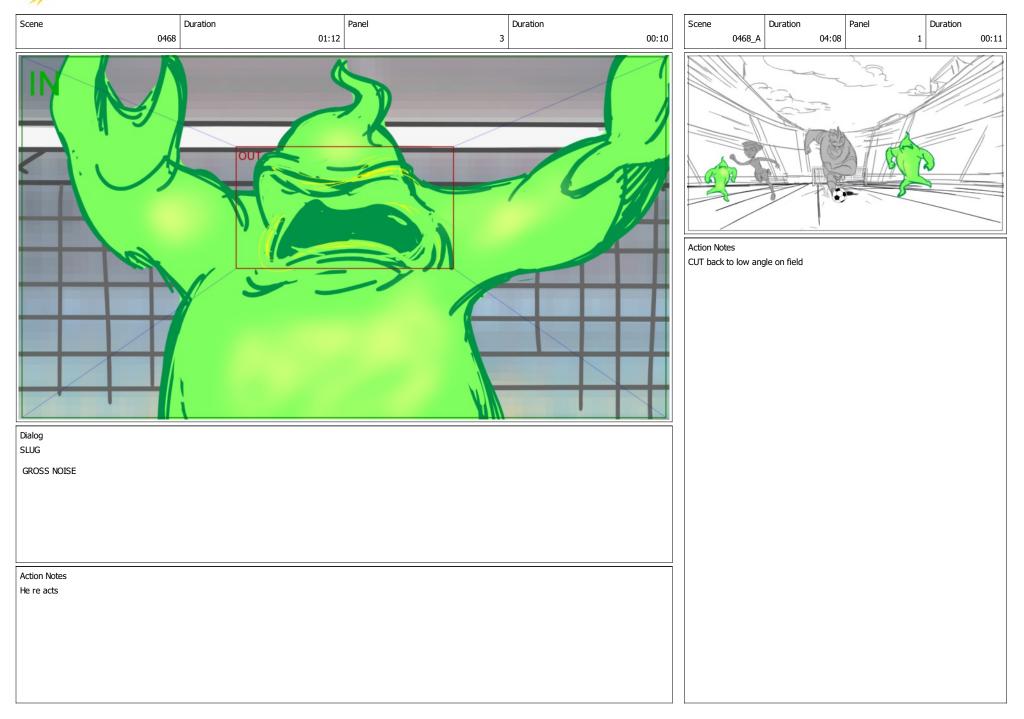

## Page 15/111

Action Notes

CUT to close up score board

MEGHAN Thats sooo GROSS!

Dialog

Action Notes

She backs away from it.

Scene Duration Panel Duration 0462 02:11 2 00:12